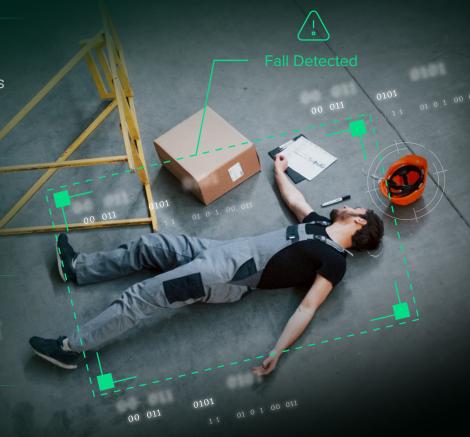

## **Fall Detection**

Automatically detects human falls in monitored zones.

#### Use Cases /

- Elder care
- Worker safety in plants/factories

#### Trigger /

Unusual posture + immobility

#### Notification /

Alert to responder with snap

#### Model Type /

YOLO custom models