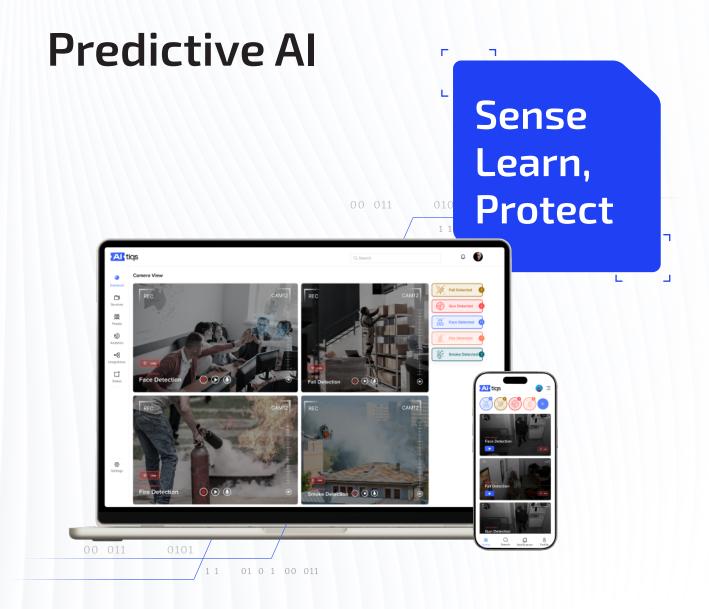

## Predictive Al Sense, Learn, Protect

#### Introduction

Meet the Al Powered Incident Management Tool, your nonstop guardian that detects incidents instantly. It monitors activity around the clock, spots unusual behavior in real time, and sends alerts straight to the right person. With this tool, your team can act fast, reduce risks, and stay fully in control, all automatically with no extra effort needed. Safety and efficiency powered by Al like never before.