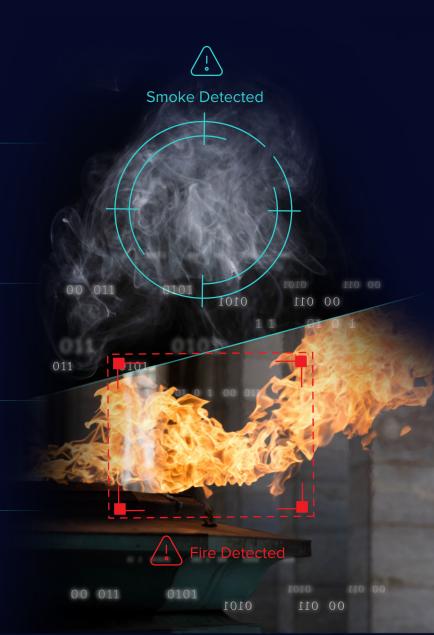

# Fire and Smoke Detection

Visual recognition of flames and smoke plumes.

#### Use Cases /

- Industrial safety
- Server rooms, warehouses

#### Trigger /

Fire/smoke patterns detected

#### **Escalation** /

Incident + evacuation trigger

#### Model Type /

YOLO custom models