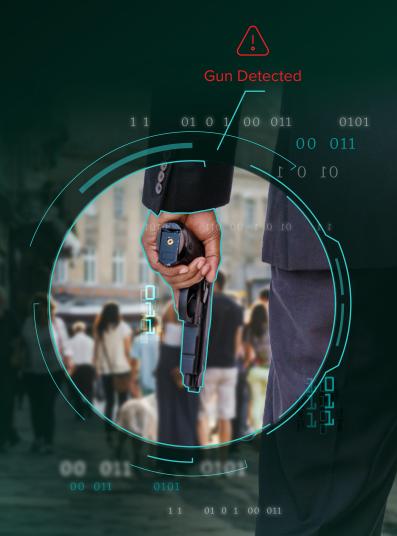

## **Weapon Detection**

Al-based identification of visible fire arms. Detects sharp weapons and sidearms.

#### Trigger /

Weapon detected in frame like Gun, Knife, Pistol Weapon pattern near person

#### **Escalation** /

Auto-trigger high-priority incident

#### **Incident Level** /

Immediate escalation

#### Model Type /

YOLO custom models