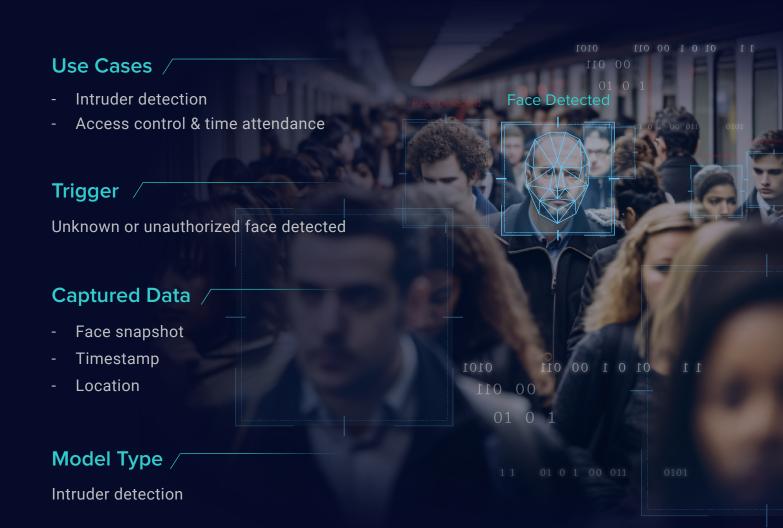

### **Face Detection**

Detects and identifies human faces in live video feeds

#### Use Cases /

- School or public area monitoring
- Corporate and warehouse security
- Airports, malls, schools