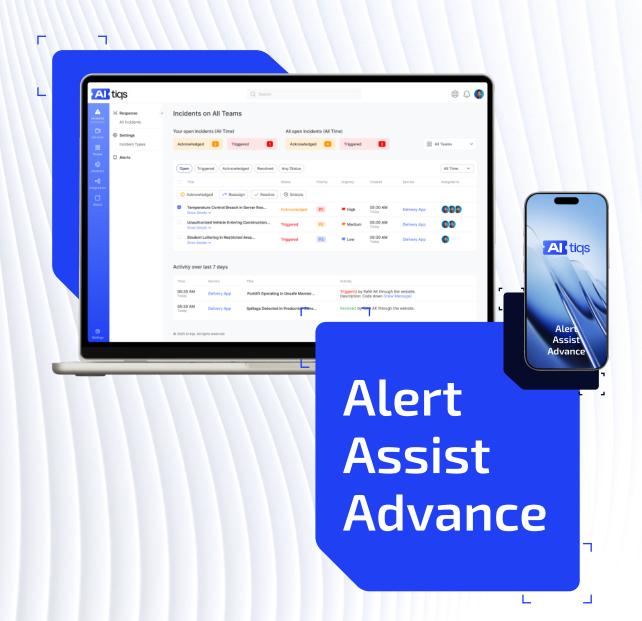

#### Introduction

Meet the Al Powered Incident Management Tool, your nonstop guardian that detects incidents instantly. It monitors activity around the clock, spots unusual behavior in real time, and sends alerts straight to the right person. With this tool, your team can act fast, reduce risks, and stay fully in control, all automatically with no extra effort needed. Safety and efficiency powered by Al like never before.

#### Conclusion

Experience the future of incident management today. With intelligent automation and real-time alerts, this Al powered tool transforms the way your team stays safe and efficient. Stay ahead of risks, respond faster, and keep complete control effortlessly and reliably.