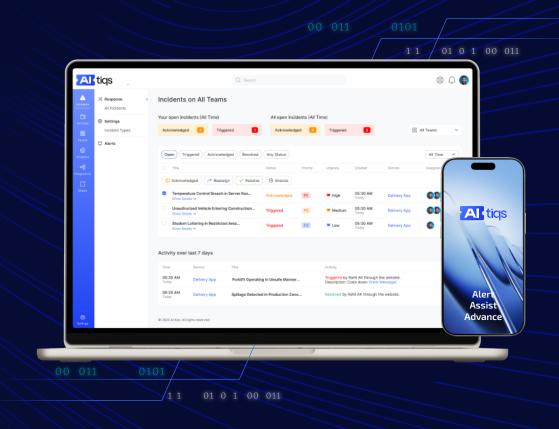

#### Introduction

Meet the Al Powered Incident Management Tool, your nonstop guardian that detects incidents instantly. It monitors activity around the clock, spots unusual behavior in real time, and sends alerts straight to the right person. With this tool, your team can act fast, reduce risks, and stay fully in control, all automatically with no extra effort needed. Safety and efficiency powered by Al like never before.

#### Conclusion

Experience the future of incident management today. With intelligent automation and real-time alerts, this Al powered tool transforms the way your team stays safe and efficient. Stay ahead of risks, respond faster, and keep complete control effortlessly and reliably.